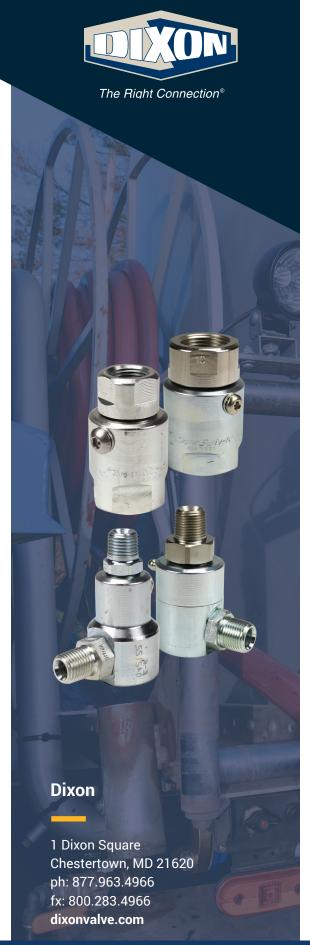

# **Super Swivels®**

#### Size

• 1/8" to 2-1/2"

## **Features**

- Inline and 90° single plane live swivels, other options include dual plane and extra heavy duty
- · Compact design fits in tight areas
- · Reduces risk of hose twisting and kinking
- · Provides minimal friction allowing free movement of hoses and piping
- · Connect directly to hose lines without adapters
- Interchangeable with Parker (PS), Aeroquip, and Hydraulics Inc.
- · Rebuild kits available

#### **Materials**

- · Zinc plated carbon steel
- · Other material options upon request:
  - Nickel plated carbon steel
  - 304 and 440c stainless steel (pipe thread only)
- · Seal: standard FKM
- · Other seal options: nitrile rubber, EPR, neoprene