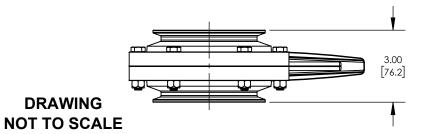

## **DESCRIPTION:**

**DRAWING** 

4" L5107 BUTTERFLY VALVE, FKM, TRICLAMP **ENDS, PLASTIC TRIGGER HANDLE** 

PART#

L5107V400CC-P