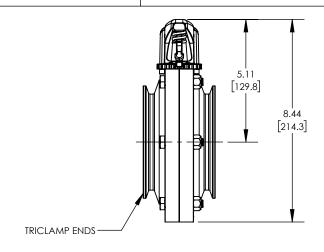

## **DESCRIPTION:**

**DRAWING** 

4" L5107 BUTTERFLY VALVE, FKM, TRICLAMP **ENDS, PLASTIC TRIGGER HANDLE** 

PART#

L5107V400CC-P