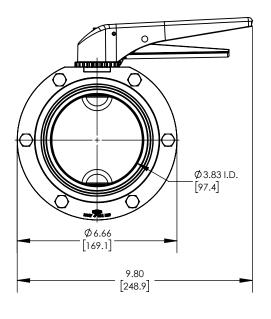

## **DESCRIPTION:**

**DRAWING** 

4" L5107 BUTTERFLY VALVE, FKM, TRICLAMP **ENDS, PLASTIC TRIGGER HANDLE** 

PART#

L5107V400CC-P