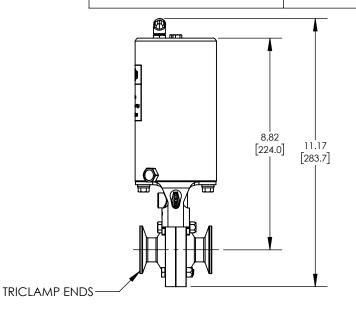

## **DESCRIPTION:**

1" L5107 BUTTERFLY VALVE, FKM, CLAMP ENDS, VERTICAL SR CANISTER, NORMALLY OPEN

PART#

L5107V100CCF