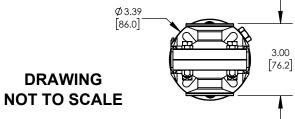

## **DESCRIPTION:**

1" L5107 BUTTERFLY VALVE, FKM, CLAMP ENDS, VERTICAL SR CANISTER, NORMALLY OPEN

PART#

L5107V100CCF