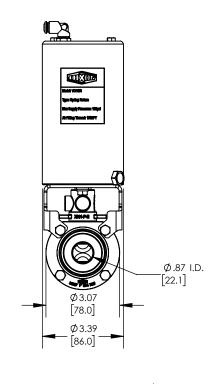

## **DESCRIPTION:**

1" L5107 BUTTERFLY VALVE, FKM, CLAMP ENDS, VERTICAL SR CANISTER, NORMALLY OPEN

PART#

L5107V100CCF