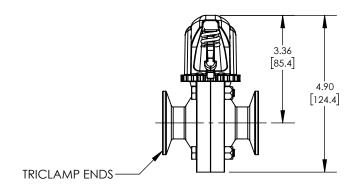

## **DRAWING NOT TO SCALE**

UNITS: IN [MM] | PRODUCT CONTACT MAX. SURFACE FINISH: 32Ra

**WEIGHT:** 2.69 Lb **MATERIAL:** AISI 304 (1.4301)

**DRAFTER:** GRP

## **DESCRIPTION:**

1" L5107 BUTTERFLY VALVE, FKM, TRICLAMP **ENDS, PLASTIC TRIGGER HANDLE** 

PART#

L5107V100CC-P