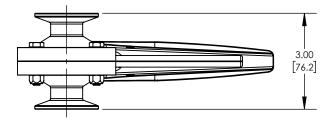

## **DRAWING NOT TO SCALE**

UNITS: IN [MM] | PRODUCT CONTACT MAX. SURFACE FINISH: 32Ra

**WEIGHT:** 2.69 Lb **MATERIAL:** AISI 304 (1.4301)

**DRAFTER:** GRP

## **DESCRIPTION:**

1" L5107 BUTTERFLY VALVE, FKM, TRICLAMP **ENDS, PLASTIC TRIGGER HANDLE** 

PART#

L5107V100CC-P