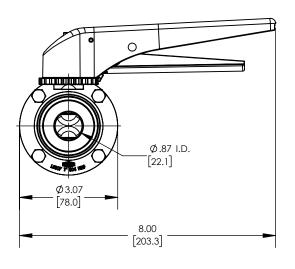

## **DRAWING NOT TO SCALE**

UNITS: IN [MM] | PRODUCT CONTACT MAX. SURFACE FINISH: 32Ra

**WEIGHT:** 2.69 Lb **MATERIAL:** AISI 304 (1.4301)

**DRAFTER:** GRP

## **DESCRIPTION:**

1" L5107 BUTTERFLY VALVE, FKM, TRICLAMP **ENDS, PLASTIC TRIGGER HANDLE** 

PART#

L5107V100CC-P