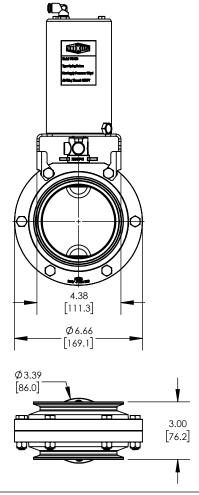

**DATE DRAWN:** 01/14/25

**INSERT REV TABLE BELOW** 

DRAWING NOT TO SCALE

UNITS: IN [MM] | PRODUCT CONTACT MAX. SURFACE FINISH: 32Ra

WEIGHT:17.29 Lb MATERIAL: AISI 304 (1.4301) DRAFTER: GRP

## **DESCRIPTION:**

4" L5107 BUTTERFLY VALVE, SILICONE, CLAMP ENDS, VERTICAL SR CANISTER, NORMALLY OPEN

PART#

L5107S400CCF