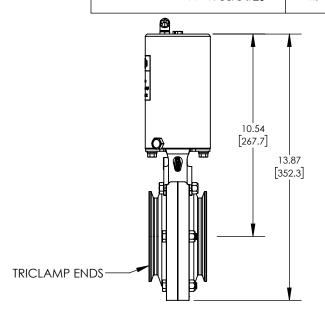

**DATE DRAWN:** 01/14/25

**INSERT REV TABLE BELOW** 

DRAWING NOT TO SCALE

UNITS: IN [MM] | PRODUCT CONTACT MAX. SURFACE FINISH: 32Ra

WEIGHT:17.29 Lb MATERIAL: AISI 304 (1.4301) DRAFTER: GRP

## **DESCRIPTION:**

4" L5107 BUTTERFLY VALVE, SILICONE, CLAMP ENDS, VERTICAL SR CANISTER, NORMALLY OPEN

PART#

L5107S400CCF