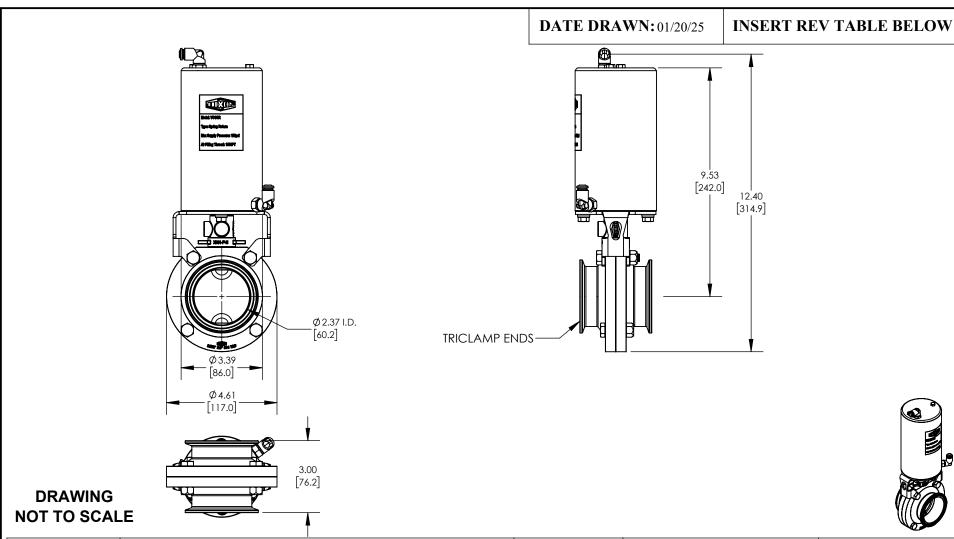

UNITS: IN MM PRODUCT CONTACT MAX. SURFACE FINISH: 32Ra

WEIGHT:10.30 Lb MATERIAL: AISI 304 (1.4301) DRAFTER: GRP

## **DESCRIPTION:**

2-1/2" L5107 BUTTERFLY VALVE, SILICONE, CLAMP ENDS, VERTICAL DA CANISTER

PART#

L5107S250CCH