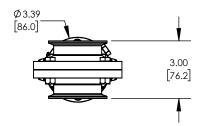

## **DESCRIPTION:**

2-1/2" L5107 BUTTERFLY VALVE, SILICONE, **CLAMP ENDS, VERTICAL SR CANISTER, NORMALLY OPEN** 

PART #

L5107S250CCG

## **INSERT REV TABLE BELOW**

UNITS: IN [MM] PRODUCT CONTACT MAX. SURFACE FINISH: 32Ra

**WEIGHT:**11.22 Lb **MATERIAL:** AISI 304 (1.4301)