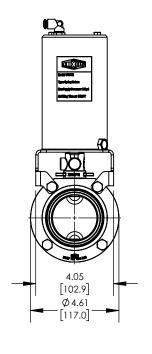

## **DESCRIPTION:**

2-1/2" L5107 BUTTERFLY VALVE, SILICONE, **CLAMP ENDS, VERTICAL SR CANISTER, NORMALLY OPEN** 

PART #

L5107S250CCG

## **INSERT REV TABLE BELOW**

UNITS: IN [MM] PRODUCT CONTACT MAX. SURFACE FINISH: 32Ra

**WEIGHT:**11.22 Lb **MATERIAL:** AISI 304 (1.4301)