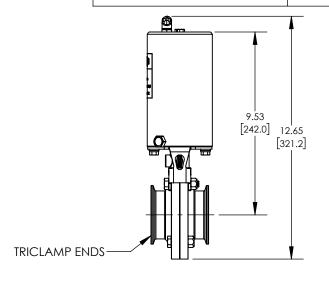

## **DESCRIPTION:**

2-1/2" L5107 BUTTERFLY VALVE, SILICONE, **CLAMP ENDS, VERTICAL SR CANISTER, NORMALLY OPEN** 

PART #

L5107S250CCG

## **INSERT REV TABLE BELOW**

UNITS: IN [MM] PRODUCT CONTACT MAX. SURFACE FINISH: 32Ra

**WEIGHT:**11.22 Lb **MATERIAL:** AISI 304 (1.4301)