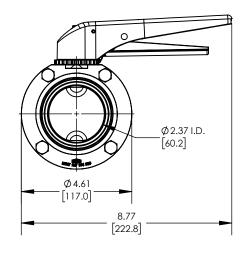

## **DESCRIPTION:**

2-1/2" L5107 BUTTERFLY VALVE, SILICONE, TRICLAMP ENDS, PLASTIC TRIGGER HANDLE

PART #

L5107S250CC-P