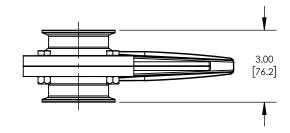

## **DESCRIPTION:**

2-1/2" L5107 BUTTERFLY VALVE, SILICONE, TRICLAMP ENDS, PLASTIC TRIGGER HANDLE

PART #

L5107S250CC-P