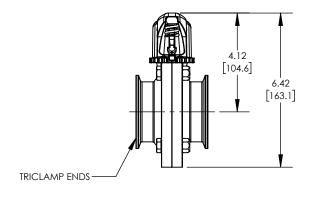

## **DESCRIPTION:**

2-1/2" L5107 BUTTERFLY VALVE, SILICONE, TRICLAMP ENDS, PLASTIC TRIGGER HANDLE

PART #

L5107S250CC-P