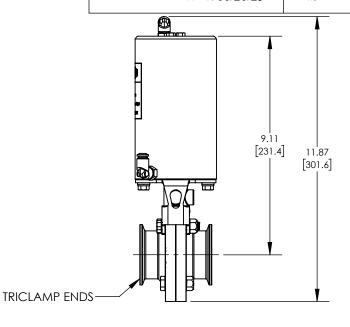

**DATE DRAWN:** 01/20/25

**INSERT REV TABLE BELOW** 

**DRAWING NOT TO SCALE** 

UNITS: IN [MM] | PRODUCT CONTACT MAX. SURFACE FINISH: 32Ra

**WEIGHT:**9.36 Lb | **MATERIAL:** AISI 304 (1.4301) **DRAFTER:** GRP

## **DESCRIPTION:**

2" L5107 BUTTERFLY VALVE, SILICONE, **CLAMP ENDS, VERTICAL DA CANISTER** 

PART#

L5107S200CCH