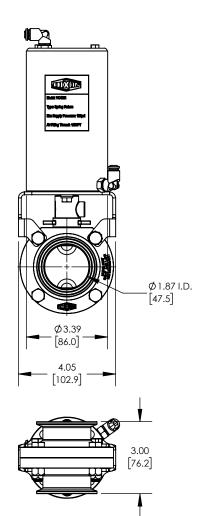

**DATE DRAWN:** 01/20/25

**INSERT REV TABLE BELOW** 

**DRAWING NOT TO SCALE** 

UNITS: IN [MM] | PRODUCT CONTACT MAX. SURFACE FINISH: 32Ra

**WEIGHT:**9.36 Lb | **MATERIAL:** AISI 304 (1.4301) **DRAFTER:** GRP

## **DESCRIPTION:**

2" L5107 BUTTERFLY VALVE, SILICONE, **CLAMP ENDS, VERTICAL DA CANISTER** 

PART#

L5107S200CCH