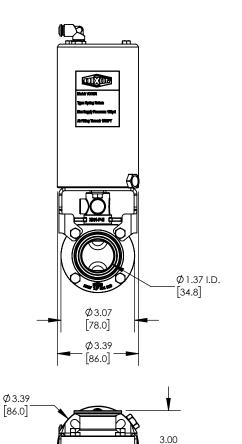

**DATE DRAWN:** 01/14/25

**INSERT REV TABLE BELOW** 

76.2

UNITS: IN [MM] | PRODUCT CONTACT MAX. SURFACE FINISH: 32Ra

**WEIGHT:** 9.24 Lb **MATERIAL:** AISI 304 (1.4301) **DRAFTER:** GRP

## **DESCRIPTION:**

**DRAWING NOT TO SCALE** 

1-1/2" L5107 BUTTERFLY VALVE, SILICONE, **CLAMP ENDS, VERTICAL SR CANISTER, NORMALLY OPEN** 

PART#

L5107S150CCF