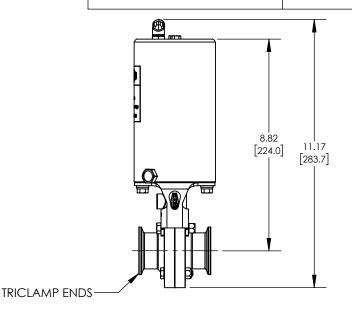

**DATE DRAWN:** 01/14/25

**INSERT REV TABLE BELOW** 

76.2

UNITS: IN [MM] | PRODUCT CONTACT MAX. SURFACE FINISH: 32Ra

**WEIGHT:** 9.24 Lb **MATERIAL:** AISI 304 (1.4301) **DRAFTER:** GRP

## **DESCRIPTION:**

**DRAWING NOT TO SCALE** 

1-1/2" L5107 BUTTERFLY VALVE, SILICONE, **CLAMP ENDS, VERTICAL SR CANISTER, NORMALLY OPEN** 

PART#

L5107S150CCF