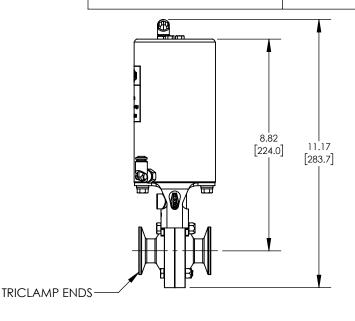

## **DESCRIPTION:**

1" L5107 BUTTERFLY VALVE, SILICONE, CLAMP ENDS, VERTICAL CANISTER, DOUBLE ACTING

PART#

L5107S100CCH

## **INSERT REV TABLE BELOW**

UNITS: IN [MM] | PRODUCT CONTACT MAX. SURFACE FINISH: 32Ra

WEIGHT: 8.77 Lb MATERIAL: AISI 304 (1.4301) DRAFTER: GRP