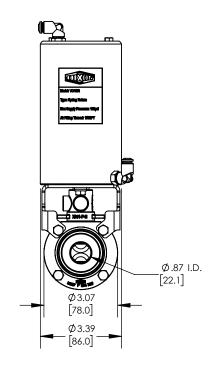

## **DESCRIPTION:**

1" L5107 BUTTERFLY VALVE, SILICONE, CLAMP ENDS, VERTICAL CANISTER, DOUBLE ACTING

PART#

L5107S100CCH

## **INSERT REV TABLE BELOW**

UNITS: IN [MM] | PRODUCT CONTACT MAX. SURFACE FINISH: 32Ra

WEIGHT: 8.77 Lb MATERIAL: AISI 304 (1.4301) DRAFTER: GRP