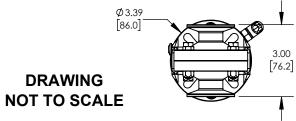

## **DESCRIPTION:**

1" L5107 BUTTERFLY VALVE, SILICONE, CLAMP ENDS, VERTICAL CANISTER, DOUBLE ACTING

PART#

L5107S100CCH

## **INSERT REV TABLE BELOW**

UNITS: IN [MM] | PRODUCT CONTACT MAX. SURFACE FINISH: 32Ra

WEIGHT: 8.77 Lb MATERIAL: AISI 304 (1.4301) DRAFTER: GRP