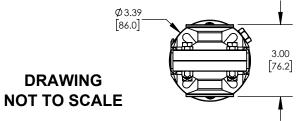

## **DESCRIPTION:**

1" L5107 BUTTERFLY VALVE, SILICONE, CLAMP ENDS, VERTICAL SR CANISTER, NORMALLY CLOSED

PART #

L5107S100CCG