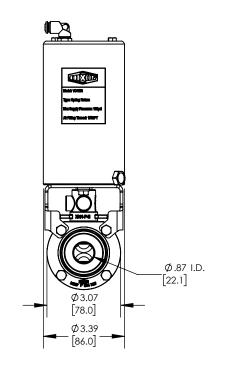

## **DESCRIPTION:**

1" L5107 BUTTERFLY VALVE, SILICONE, CLAMP ENDS, VERTICAL SR CANISTER, NORMALLY CLOSED

PART #

L5107S100CCG