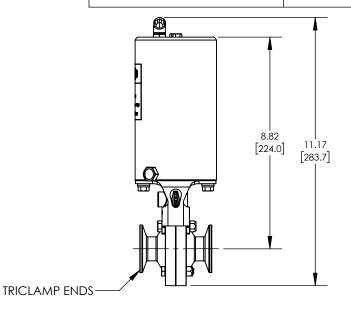

## **DESCRIPTION:**

1" L5107 BUTTERFLY VALVE, SILICONE, CLAMP ENDS, VERTICAL SR CANISTER, NORMALLY CLOSED

PART #

L5107S100CCG