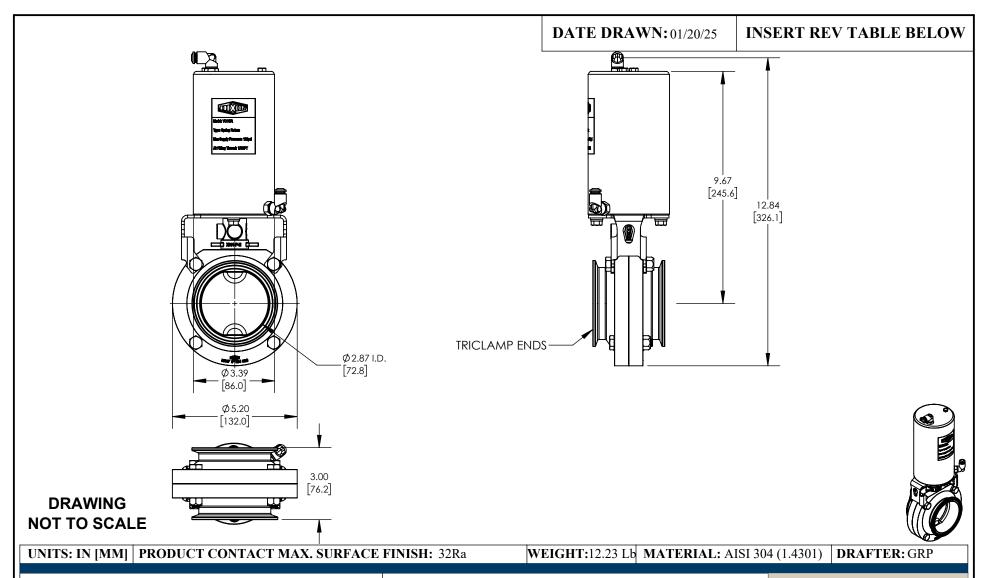

## **DESCRIPTION:**

3" L5107 BUTTERFLY VALVE, EPDM, CLAMP ENDS, VERTICAL DA CANISTER

PART#

L5107E300CCH