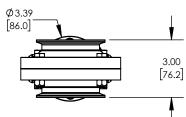

## **DESCRIPTION:**

3" L5107 BUTTERFLY VALVE, EPDM, CLAMP **ENDS, VERTICAL SR CANISTER, NORMALLY OPEN** 

PART#

L5107E300CCG

## **INSERT REV TABLE BELOW**

**DRAWING** 

**NOT TO SCALE** 

UNITS: IN [MM] | PRODUCT CONTACT MAX. SURFACE FINISH: 32Ra

**WEIGHT:**13.15 Lb **MATERIAL:** AISI 304 (1.4301)

DRAFTER: GRP