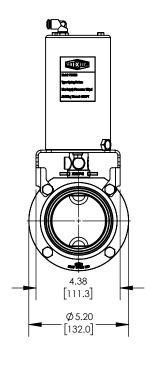

## **DESCRIPTION:**

3" L5107 BUTTERFLY VALVE, EPDM, CLAMP **ENDS, VERTICAL SR CANISTER, NORMALLY OPEN** 

PART#

L5107E300CCG

## **INSERT REV TABLE BELOW**

**DRAWING** 

**NOT TO SCALE** 

UNITS: IN [MM] | PRODUCT CONTACT MAX. SURFACE FINISH: 32Ra

**WEIGHT:**13.15 Lb **MATERIAL:** AISI 304 (1.4301)

DRAFTER: GRP