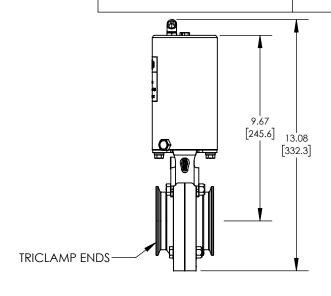

## **DESCRIPTION:**

3" L5107 BUTTERFLY VALVE, EPDM, CLAMP **ENDS, VERTICAL SR CANISTER, NORMALLY OPEN** 

PART#

L5107E300CCG

## **INSERT REV TABLE BELOW**

**DRAWING** 

**NOT TO SCALE** 

UNITS: IN [MM] | PRODUCT CONTACT MAX. SURFACE FINISH: 32Ra

**WEIGHT:**13.15 Lb **MATERIAL:** AISI 304 (1.4301)

DRAFTER: GRP