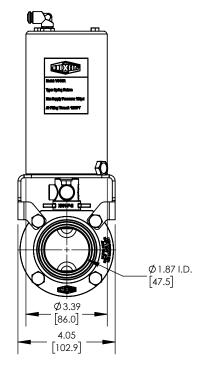

**DATE DRAWN:** 01/14/25

INSERT REV TABLE BELOW

UNITS: IN [MM] | PRODUCT CONTACT MAX. SURFACE FINISH: 32Ra

WEIGHT:10.28 Lb MATERIAL: AISI 304 (1.4301) DRAFTER: GRP

## **DESCRIPTION:**

2" L5107 BUTTERFLY VALVE, EPDM, CLAMP ENDS, VERTICAL SR CANISTER, NORMALLY OPEN

PART#

L5107E200CCF