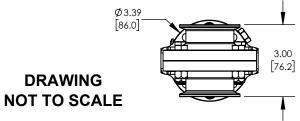

**DATE DRAWN:** 01/14/25

INSERT REV TABLE BELOW

UNITS: IN [MM] | PRODUCT CONTACT MAX. SURFACE FINISH: 32Ra

WEIGHT:10.28 Lb MATERIAL: AISI 304 (1.4301) DRAFTER: GRP

## **DESCRIPTION:**

2" L5107 BUTTERFLY VALVE, EPDM, CLAMP ENDS, VERTICAL SR CANISTER, NORMALLY OPEN

PART#

L5107E200CCF