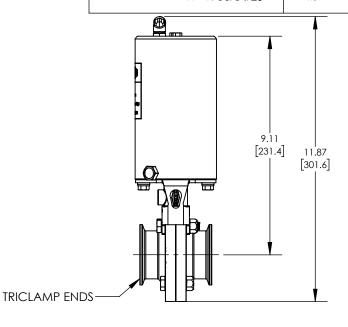

**DATE DRAWN:** 01/14/25

INSERT REV TABLE BELOW

UNITS: IN [MM] | PRODUCT CONTACT MAX. SURFACE FINISH: 32Ra

WEIGHT:10.28 Lb MATERIAL: AISI 304 (1.4301) DRAFTER: GRP

## **DESCRIPTION:**

2" L5107 BUTTERFLY VALVE, EPDM, CLAMP ENDS, VERTICAL SR CANISTER, NORMALLY OPEN

PART#

L5107E200CCF