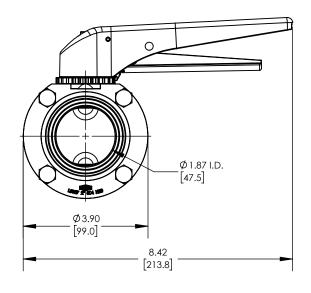

## **DESCRIPTION:**

2" L5107 BUTTERFLY VALVE, EPDM, TRICLAMP **ENDS, PLASTIC TRIGGER HANDLE** 

PART#

L5107E200CC-P