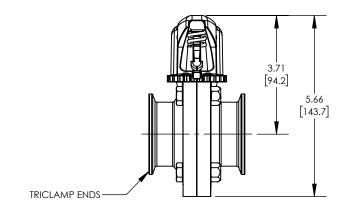

## **DESCRIPTION:**

2" L5107 BUTTERFLY VALVE, EPDM, TRICLAMP **ENDS, PLASTIC TRIGGER HANDLE** 

PART#

L5107E200CC-P