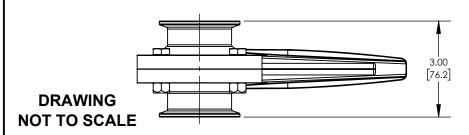

## **DESCRIPTION:**

2" L5107 BUTTERFLY VALVE, EPDM, TRICLAMP **ENDS, PLASTIC TRIGGER HANDLE** 

PART#

L5107E200CC-P