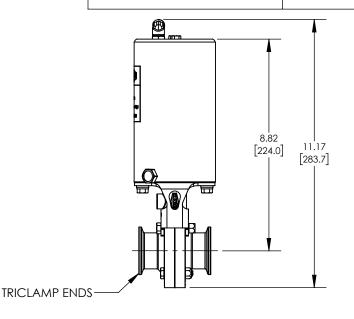

## **INSERT REV TABLE BELOW**

UNITS: IN [MM] | PRODUCT CONTACT MAX. SURFACE FINISH: 32Ra

76.2

**WEIGHT:** 9.24 Lb **MATERIAL:** AISI 304 (1.4301) **DRAFTER:** GRP

## **DESCRIPTION:**

**DRAWING NOT TO SCALE** 

1-1/2" L5107 BUTTERFLY VALVE, EPDM, **CLAMP ENDS, VERTICAL SR CANISTER, NORMALLY CLOSED** 

PART #

L5107E150CCG