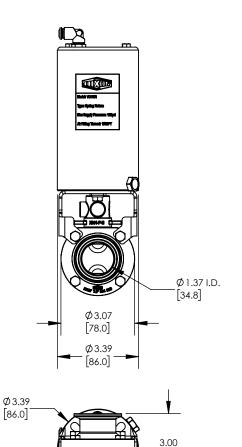

## **INSERT REV TABLE BELOW**

UNITS: IN [MM] | PRODUCT CONTACT MAX. SURFACE FINISH: 32Ra

76.2

**WEIGHT:** 9.24 Lb **MATERIAL:** AISI 304 (1.4301) **DRAFTER:** GRP

## **DESCRIPTION:**

**DRAWING NOT TO SCALE** 

1-1/2" L5107 BUTTERFLY VALVE, EPDM, **CLAMP ENDS, VERTICAL SR CANISTER, NORMALLY CLOSED** 

PART #

L5107E150CCG