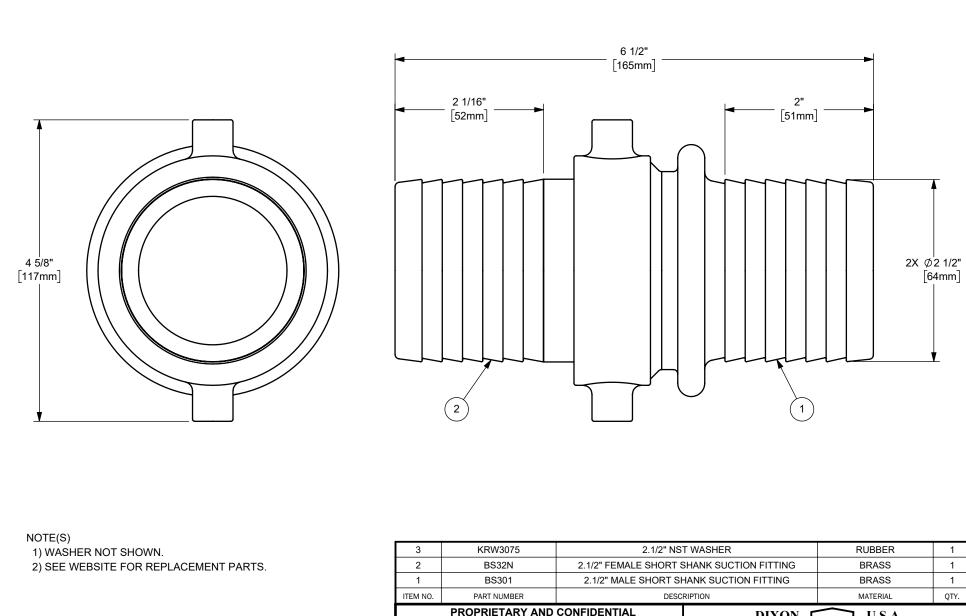

| PROPRIETARY AND CONFIDENTIAL<br>This drawing is owned by Dixon Valve & Coupling Co. and shall be returned<br>upon demand. It is loaned on condition that it shall not be copied or<br>reproduced or submitted to others without the owners consent. In accepting it<br>subject to this condition the recipient further agrees that this drawing or any<br>design detail or concept disclosed herein shall not be used in any way<br>detrimental to or in competition with the owner. If the recipient does not agree<br>to the terms of this agreement they shall return this drawing immediately.<br>The information contained in this drawing is subject to change without notice.<br>DO NOT SCALE THIS DRAWING |             |                                         | SEE BOM<br>PART NUMBER:<br>BS93N                                                 |          |      |
|-------------------------------------------------------------------------------------------------------------------------------------------------------------------------------------------------------------------------------------------------------------------------------------------------------------------------------------------------------------------------------------------------------------------------------------------------------------------------------------------------------------------------------------------------------------------------------------------------------------------------------------------------------------------------------------------------------------------|-------------|-----------------------------------------|----------------------------------------------------------------------------------|----------|------|
|                                                                                                                                                                                                                                                                                                                                                                                                                                                                                                                                                                                                                                                                                                                   |             |                                         | TITLE:<br>2 1/2" KING SHORT SHANK COMPLETE HOSE COUPLING<br>WITH NH (NST) THREAD |          |      |
|                                                                                                                                                                                                                                                                                                                                                                                                                                                                                                                                                                                                                                                                                                                   |             |                                         | <b>DIXON</b> $\bigcirc$ U.S.A.                                                   |          |      |
| ITEM NO.                                                                                                                                                                                                                                                                                                                                                                                                                                                                                                                                                                                                                                                                                                          | PART NUMBER | DESCRIPTION                             |                                                                                  | MATERIAL | QTY. |
| 1                                                                                                                                                                                                                                                                                                                                                                                                                                                                                                                                                                                                                                                                                                                 | BS301       | 2.1/2" MALE SHORT SHANK SUCTION FITTING |                                                                                  | BRASS    | 1    |
| ~                                                                                                                                                                                                                                                                                                                                                                                                                                                                                                                                                                                                                                                                                                                 | DOUZIN      |                                         | DIVIOU                                                                           |          |      |