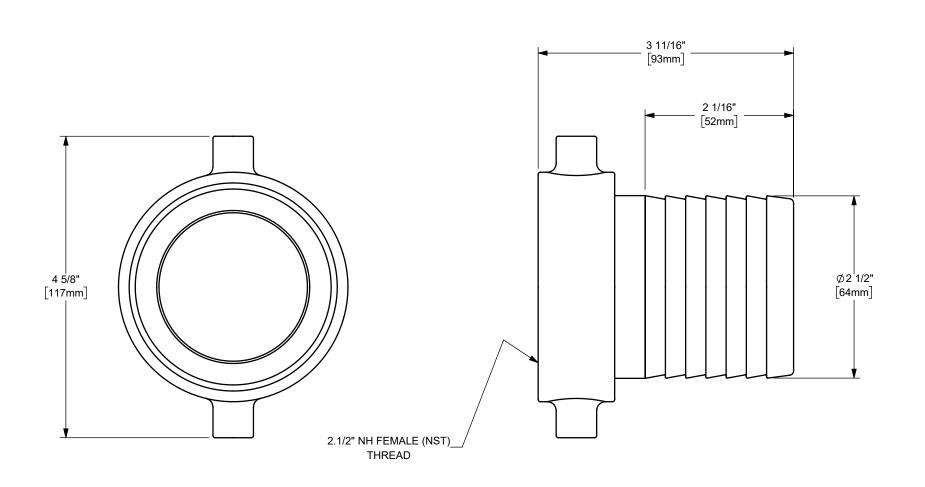

TITLE: 2 1/2" KING SHORT SHANK FEMALE HOSE FITTING WITH NH (NST) THREAD

DIXON [

MATERIAL:

PART NUMBER:

BRASS

THE RIGHT CONNECTION  $^{\mathsf{TM}}$ 

U.S.A.

DO NOT SCALE THIS DRAWING