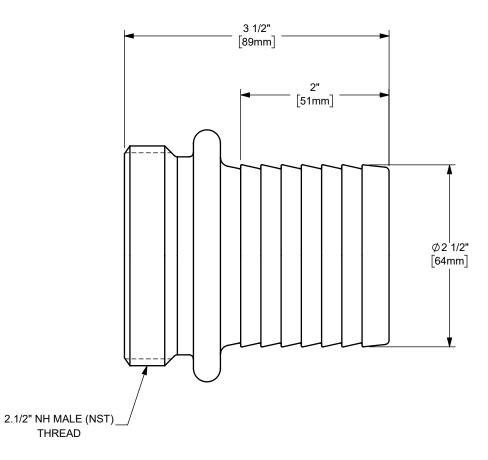

## DIXON [

THE RIGHT CONNECTION ™

TITLE: 2 1/2" KING SHORT SHANK MALE HOSE FITTING WITH NH (NST) THREAD

MATERIAL:

**BRASS** 

PART NUMBER:

**BS301**