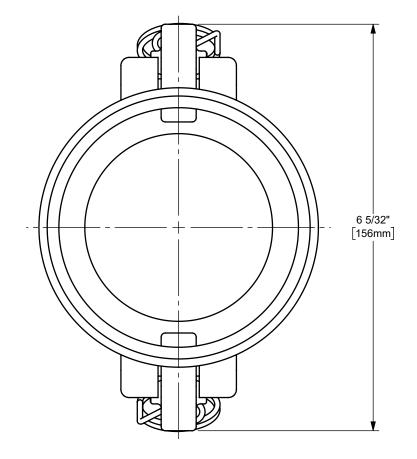

DISTANCE ACROSS OPEN CAM ARMS: 9 29/32"

ΠΤLE:

The Right Connection™

dixonvalve.com