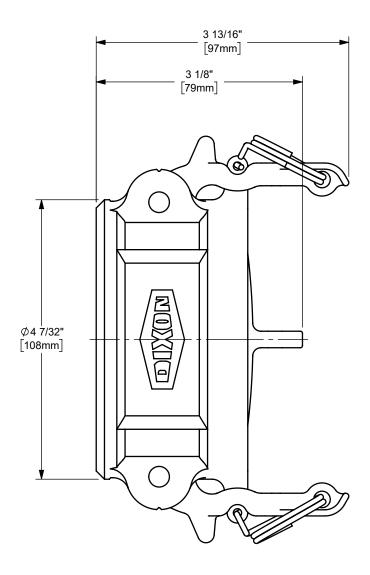

DISTANCE ACROSS OPEN CAM ARMS: 9 29/32"

ΠΤLE:

The Right Connection™

dixonvalve.com

## DIXON [ U.S.A.

THE RIGHT CONNECTION  $^{\mathsf{TM}}$ 

3" BOSS-LOCK™ DUST CAP CAM AND GROOVE FITTING

MATERIAL: **BRASS** 

PART NUMBER:

**BH300**