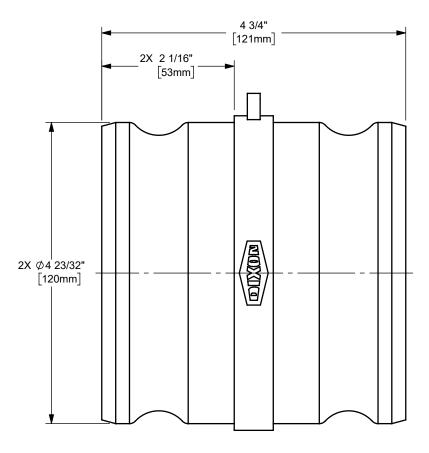

## DIXON [

THE RIGHT CONNECTION ™

4" DIXON™ / BOSS-LOCK™ ADAPTER x ADAPTER CAM AND GROOVE FITTING TITLE:

MATERIAL:

ALUMINUM

PART NUMBER:

400-AA-AL