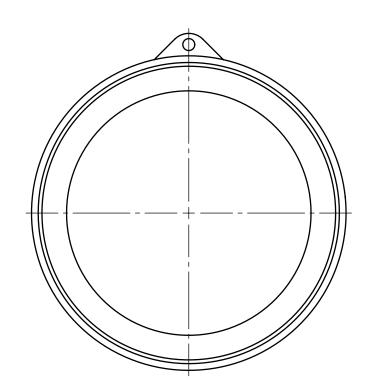

## DIXON [

THE RIGHT CONNECTION ™

4" DIXON™ / BOSS-LOCK™ ADAPTER x ADAPTER CAM AND GROOVE FITTING TITLE:

MATERIAL:

ALUMINUM

PART NUMBER:

400-AA-AL