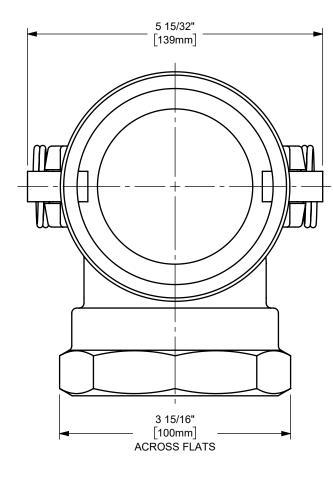

## DIXON

THE RIGHT CONNECTION ™

3" DIXON™ COUPLER x 90° FEMALE NPT END CAM AND GROOVE FITTING

CAM AND GROOVE FITTING

PART NUMBER:

300D-90SS

STAINLESS STEEL