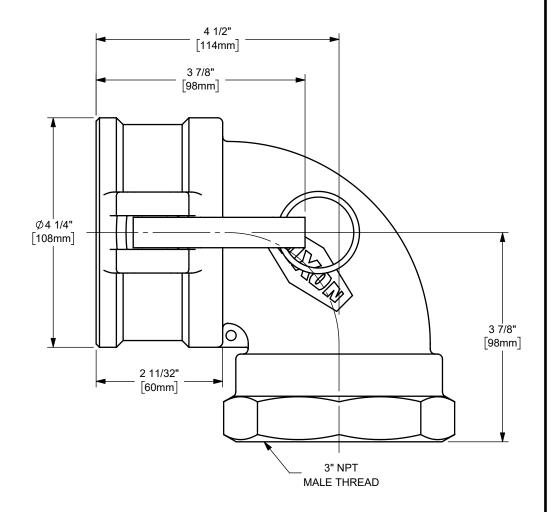

## DIXON

THE RIGHT CONNECTION ™

3" DIXON™ COUPLER x 90° FEMALE NPT END CAM AND GROOVE FITTING

CAM AND GROOVE FITTING

PART NUMBER:

300D-90SS

STAINLESS STEEL