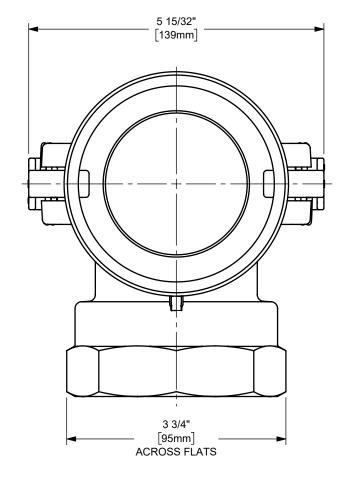

DISTANCE ACROSS OPEN CAM ARMS: 10 3/32"

The Right Connection™

dixonvalve.com

## DIXON [

U.S.A.

THE RIGHT CONNECTION  $^{\mathsf{TM}}$ 

3" DIXON™ COUPLER x 90° FEMALE NPT END CAM AND GROOVE FITTING

MATERIAL: ALUMINUM

PART NUMBER:

300D-90AL