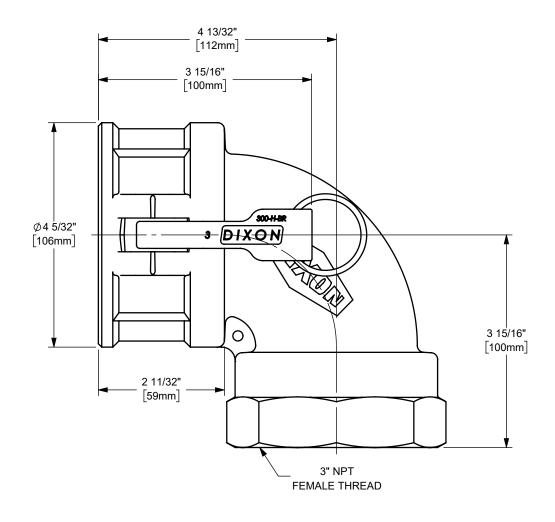

## DIXON [

U.S.A.

THE RIGHT CONNECTION  $^{\mathsf{TM}}$ 

3" DIXON™ COUPLER x 90° FEMALE NPT END CAM AND GROOVE FITTING

MATERIAL: ALUMINUM

PART NUMBER:

300D-90AL