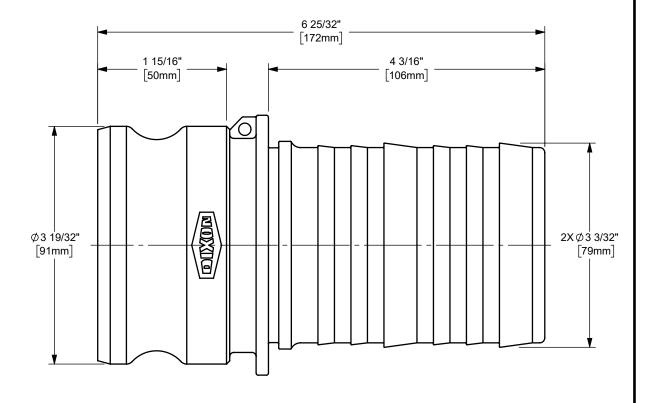

## DIXON [

U.S.A.

THE RIGHT CONNECTION ™

3" DIXON™ / BOSS-LOCK™ ADAPTER x CRIMP SHANK CAM AND GROOVE FITTING

MATERIAL:

PART NUMBER:

TITLE:

STAINLESS STEEL