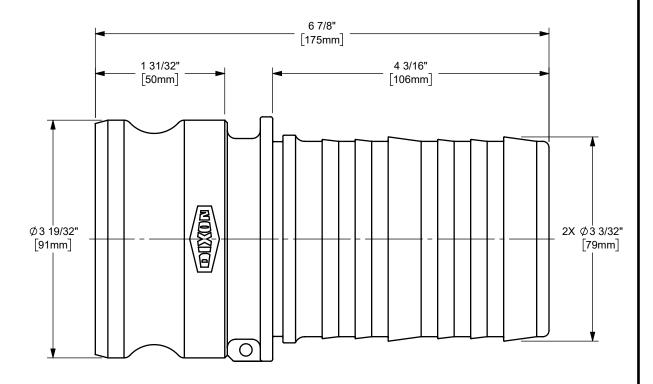

## DIXON [

U.S.A.

THE RIGHT CONNECTION  $^{\mathsf{TM}}$ 

3" DIXON™ / BOSS-LOCK™ ADAPTER x CRIMP SHANK CAM AND GROOVE FITTING

PART NUMBER:

MATERIAL:

TITLE:

300-E-MI

IRON