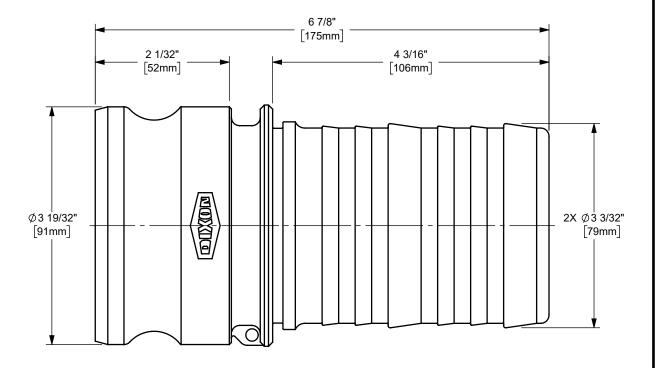

## DIXON [

U.S.A.

THE RIGHT CONNECTION  $^{\mathsf{TM}}$ 

3" DIXON™ / BOSS-LOCK™ ADAPTER x CRIMP SHANK CAM AND GROOVE FITTING

CAM AND GROOVE FITT

PART NUMBER:

TITLE:

BRASS

DO NOT SCALE THIS DRAWING

300-E-BR