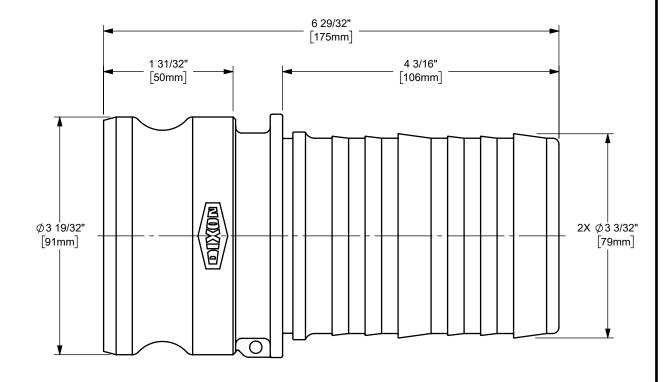

## DIXON [

THE RIGHT CONNECTION  $^{\mathsf{TM}}$ 

U.S.A.

3" DIXON™ / BOSS-LOCK™ ADAPTER x CRIMP SHANK CAM AND GROOVE FITTING

MATERIAL:

PART NUMBER:

TITLE:

300-E-AL

ALUMINUM