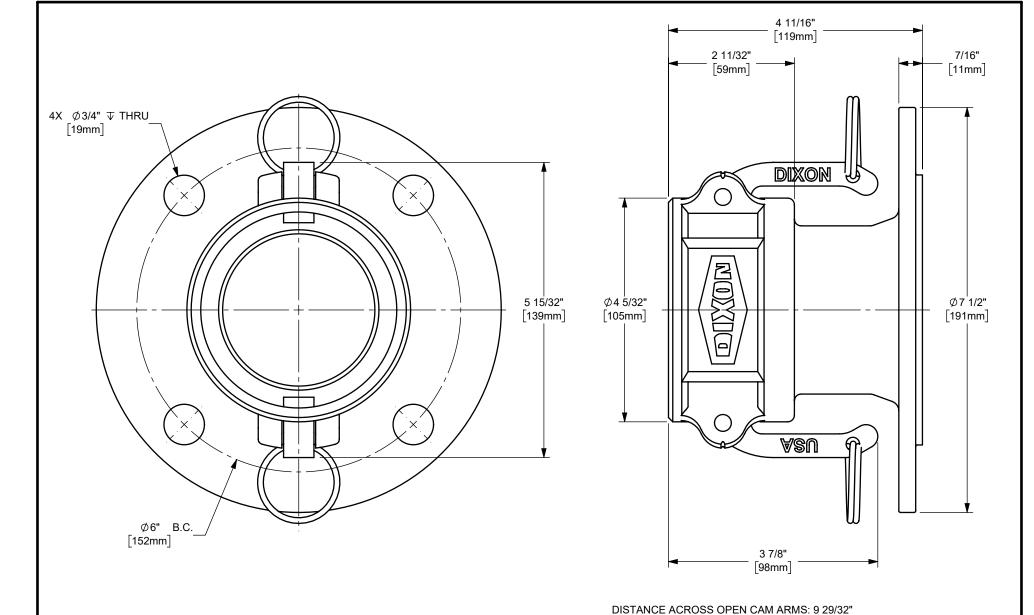

## DIXON

THE RIGHT CONNECTION  $^{\mathrm{TM}}$ 

U.S.A.

TITLE: 3" DIXON™ COUPLER x 150# COMPATIBLE FLANGE

CAM AND GROOVE FITTING

STAINLESS STEEL

PART NUMBER:

300-DL-SS