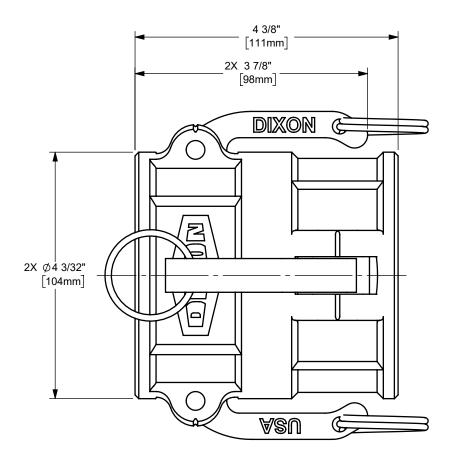

## DIXON [ U.S.A.

THE RIGHT CONNECTION ™

3" DIXON™ COUPLER x COUPLER CAM AND GROOVE FITTING

MATERIAL: STAINLESS STEEL

PART NUMBER:

300-DD-SS