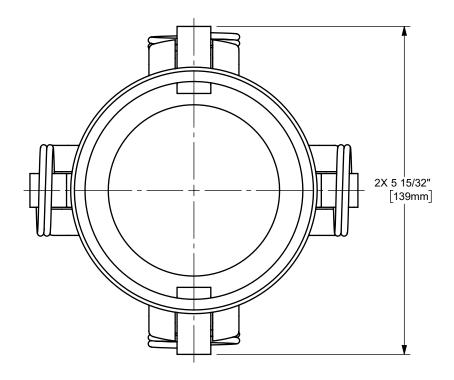

DISTANCE ACROSS OPEN CAM ARMS: 9 29/32"



The Right Connection™

dixonvalve.com

## PROPRIETARY AND CONFIDENTIAL

This drawing is owned by Dixon Valve & Coupling Co. and shall be returned upon demand. It is loaned on condition that it shall not be copied or reproduced or submitted to others without the owners consent. In accepting it reproducted to submitted to theirs without the wines consent. In accepting it subject to this condition the recipient further agrees that this drawing or any design detail or concept disclosed herein shall not be used in any way detrimental to or in competition with the owner. If the recipient does not agree to the terms of this agreement they shall return this drawing immediately. The information contained in this drawing is subject to change without not