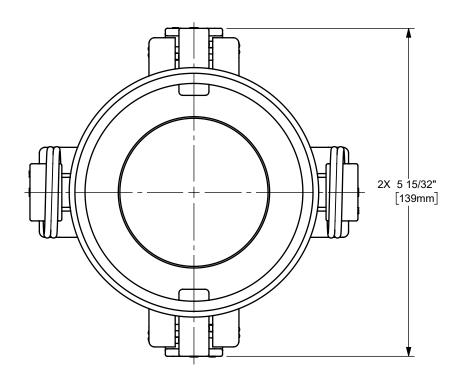

DISTANCE ACROSS OPEN CAM ARMS: 10 3/32"



The Right Connection™

dixonvalve.com

## PROPRIETARY AND CONFIDENTIAL

This drawing is owned by Dixon Valve & Coupling Co. and shall be returned upon demand. It is loaned on condition that it shall not be copied or reproduced or submitted to others without the owners consent. In accepting it subject to this condition the recipient further agrees that this drawing or any design detail or concept disclosed herein shall not be used in any way detrimental to or in competition with the owner. If the recipient does not agree to the terms of this agreement they shall return this drawing immediately. The information contained in this drawing is subject to change without notice.

## DO NOT SCALE THIS DRAWING

## DIXON [

U.S.A.

THE RIGHT CONNECTION