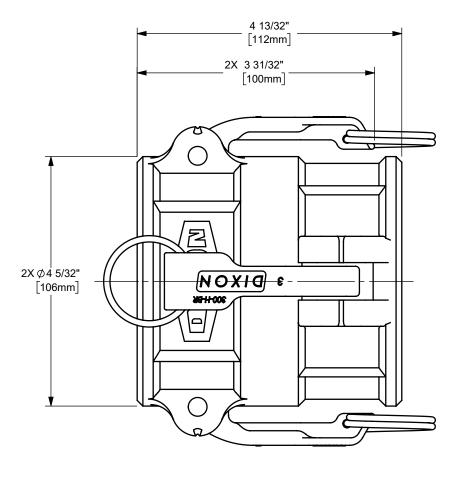

## DIXON [

U.S.A.

THE RIGHT CONNECTION  $^{\mathsf{TM}}$ 

3" DIXON™ COUPLER x COUPLER CAM AND GROOVE FITTING

MATERIAL:

ALUMINUM

PART NUMBER:

300-DD-AL