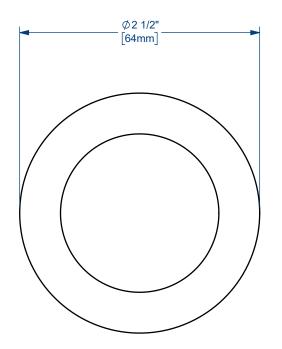

## DIXON [ U.S.A. THE RIGHT CONNECTION ™

1 1/2" IX SANITARY STYLE FLOW CHIEF FERRULE

304 STAINLESS STEEL

## DO NOT SCALE THIS DRAWING

24PFX2.250

dixonvalve.com