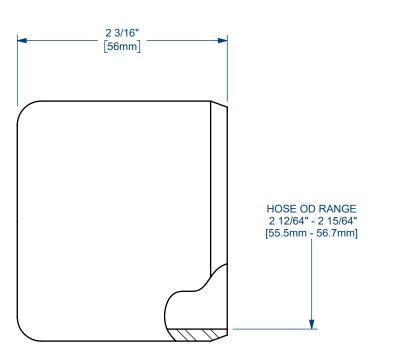

## DIXON [ U.S.A. THE RIGHT CONNECTION ™

1 1/2" IX SANITARY STYLE FLOW CHIEF FERRULE

304 STAINLESS STEEL

## DO NOT SCALE THIS DRAWING

24PFX2.250

dixonvalve.com