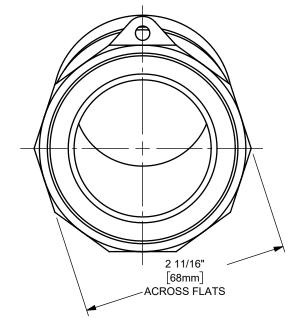

| <b>PROPRIETARY AND CONFIDENTIAL</b><br>This drawing is owned by Dixon Valve & Coupling Co. and shall be returned<br>upon demand. It is loaned on condition that it shall not be copied or<br>reproduced or submitted to others without the owners consent. In accepting it<br>subject to this condition the recipient further agrees that this drawing or any<br>design detail or concept disclosed herein shall not be used in any way<br>detrimental to or in competition with the owner. If the recipient does not agree<br>to the terms of this agreement they shall return this drawing immediately.<br>The information contained in this drawing is subject to change without notice. | DIXON OULS.A.<br>THE RIGHT CONNECTION ™<br>TITLE: 2" DIXON™ / BOSS-LOCK™ ADAPTER x<br>15° MALE NPT END<br>CAM AND GROOVE FITTING<br>MATERIAL:<br>STAINLESS STEEL |
|---------------------------------------------------------------------------------------------------------------------------------------------------------------------------------------------------------------------------------------------------------------------------------------------------------------------------------------------------------------------------------------------------------------------------------------------------------------------------------------------------------------------------------------------------------------------------------------------------------------------------------------------------------------------------------------------|------------------------------------------------------------------------------------------------------------------------------------------------------------------|
| DO NOT SCALE THIS DRAWING                                                                                                                                                                                                                                                                                                                                                                                                                                                                                                                                                                                                                                                                   | PART NUMBER: 200F-15SS                                                                                                                                           |