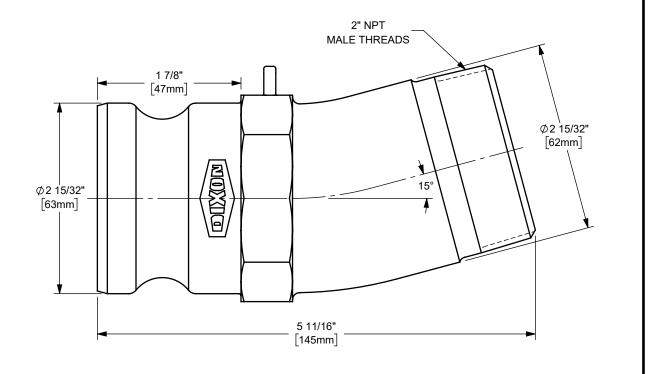

| <b>PROPRIETARY AND CONFIDENTIAL</b><br>This drawing is owned by Dixon Valve & Coupling Co. and shall be returned<br>upon demand. It is loaned on condition that it shall not be copied or<br>reproduced or submitted to others without the owners consent. In accepting it<br>subject to this condition the recipient further agrees that this drawing or any<br>design detail or concept disclosed herein shall not be used in any way<br>detrimental to or in competition with the owner. If the recipient does not agree<br>to the terms of this agreement they shall return this drawing immediately.<br>The information contained in this drawing is subject to change without notice. | DIXON OULS.A.<br>THE RIGHT CONNECTION ™<br>TITLE: 2" DIXON™ / BOSS-LOCK™ ADAPTER x<br>15° MALE NPT END<br>CAM AND GROOVE FITTING<br>MATERIAL:<br>STAINLESS STEEL |
|---------------------------------------------------------------------------------------------------------------------------------------------------------------------------------------------------------------------------------------------------------------------------------------------------------------------------------------------------------------------------------------------------------------------------------------------------------------------------------------------------------------------------------------------------------------------------------------------------------------------------------------------------------------------------------------------|------------------------------------------------------------------------------------------------------------------------------------------------------------------|
| DO NOT SCALE THIS DRAWING                                                                                                                                                                                                                                                                                                                                                                                                                                                                                                                                                                                                                                                                   | PART NUMBER: 200F-15SS                                                                                                                                           |