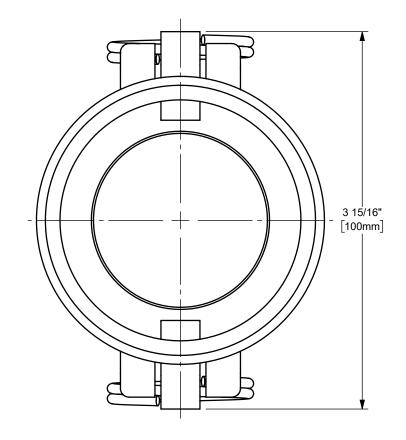

DISTANCE ACROSS OPEN CAM ARMS: 7 27/32"



The Right Connection™

dixonvalve.com

## PROPRIETARY AND CONFIDENTIAL

This drawing is owned by Dixon Valve & Coupling Co. and shall be returned upon demand. It is loaned on condition that it shall not be copied or reproduced or submitted to others without the owners consent. In accepting it subject to this condition the recipient further agrees that this drawing or any design detail or concept disclosed herein shall not be used in any way detrimental to or in competition with the owner. If the recipient does not agree to the terms of this agreement they shall return this drawing immediately. The information contained in this drawing is subject to change without notice.

## DO NOT SCALE THIS DRAWING

## DIXON

U.S.A.

THE RIGHT CONNECTION ™