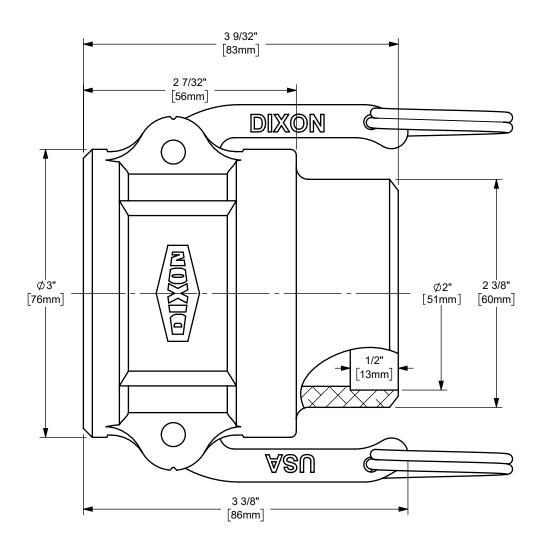

DISTANCE ACROSS OPEN CAM ARMS: 7 27/32"

The Right Connection™

dixonvalve.com

## DIXON

U.S.A.

THE RIGHT CONNECTION ™

2" DIXON™ COUPLER x BUTT TO PIPE / SOCKET TO TUBE CAM AND GROOVE FITTING

CAM AND GROOVE FITTING
MATERIAL:

ALUMINUM

PART NUMBER:

TITLE:

200DWBPSTAL