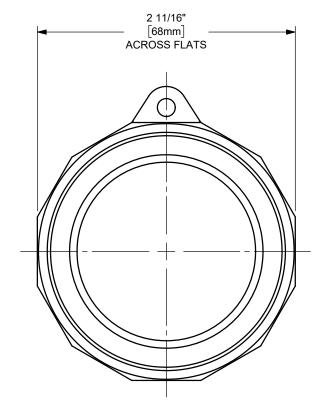

## DIXON U.S.A.

THE RIGHT CONNECTION ™

2" DIXON™ / BOSS-LOCK™ ADAPTER x MALE NPT END CAM AND GROOVE FITTING

MATERIAL: CAM AND GROOVE FITTIN

HASTELLOY® C

PART NUMBER:

TITLE:

200-F-HA