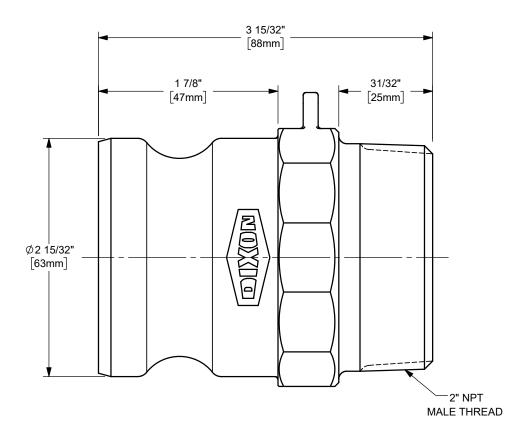

## DIXON U.S.A.

THE RIGHT CONNECTION ™

2" DIXON™ / BOSS-LOCK™ ADAPTER x MALE NPT END CAM AND GROOVE FITTING

MATERIAL: CAM AND GROOVE FITTIN

HASTELLOY® C

PART NUMBER:

TITLE:

200-F-HA