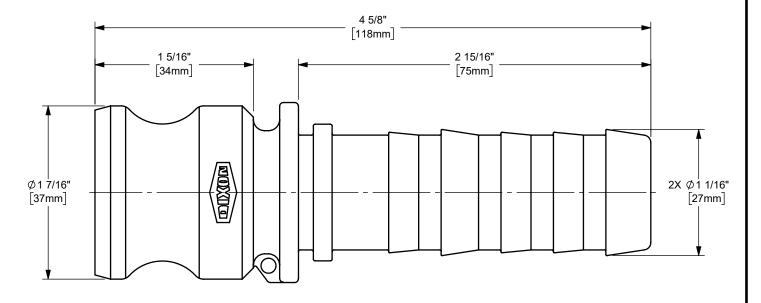

## DIXON [

U.S.A.

THE RIGHT CONNECTION  $^{\mathsf{TM}}$ 

1" DIXON™ / BOSS-LOCK™ ADAPTER x CRIMP SHANK CAM AND GROOVE FITTING

ALUMINUM

ΠΤLE:

MATERIAL:

PART NUMBER: DO NOT SCALE THIS DRAWING

100-E-AL